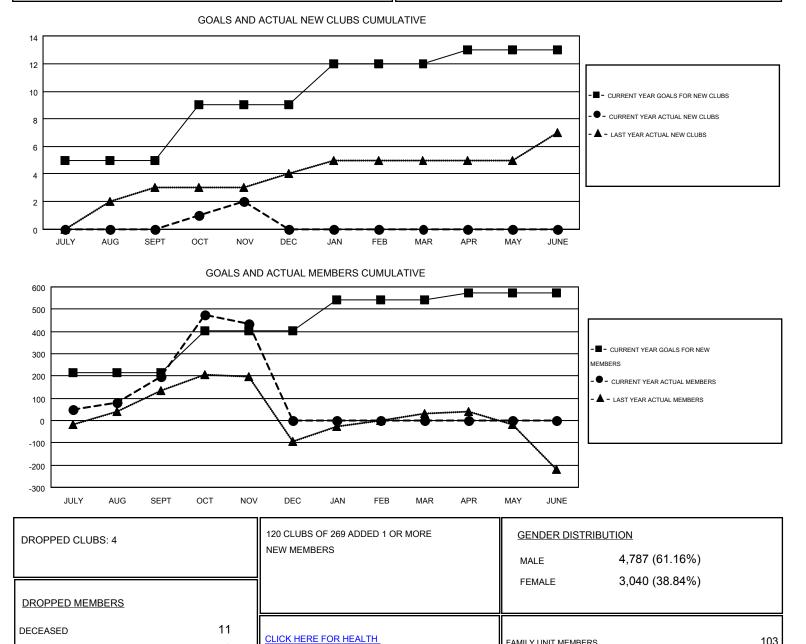

## SOMSAKDI LOVISUTH GMT

| GMT | CA | 5 |
|-----|----|---|

| Clubs                 |                  |           |                  |                       | Members       |                    |                                        |                    |                  |
|-----------------------|------------------|-----------|------------------|-----------------------|---------------|--------------------|----------------------------------------|--------------------|------------------|
| RESULTS FOR 2014-2015 |                  |           |                  | RESULTS FOR 2014-2015 |               |                    |                                        |                    |                  |
| QUARTER               | NEW CLUB<br>GOAL | NEW CLUBS | DROPPED<br>CLUBS | NET<br>GAIN/LOSS      | QUARTER       | NEW MEMBER<br>GOAL | CHARTER AND<br>NEW<br>MEMBERS<br>ADDED | DROPPED<br>MEMBERS | NET<br>GAIN/LOSS |
| JULY/AUG/SEPT         | 5                | 0         | 4                | -4                    | JULY/AUG/SEPT | 215                | 281                                    | 83                 | 198              |
| OCT/NOV/DEC           | 4                | 2         | 0                | 2                     | OCT/NOV/DEC   | 190                | 361                                    | 126                | 235              |
| JAN/FEB/MAR           | 3                | 0         | 0                | 0                     | JAN/FEB/MAR   | 135                | 0                                      | 0                  | 0                |
| APR/MAY/JUNE          | 1                | 0         | 0                | 0                     | APR/MAY/JUNE  | 35                 | 0                                      | 0                  | 0                |